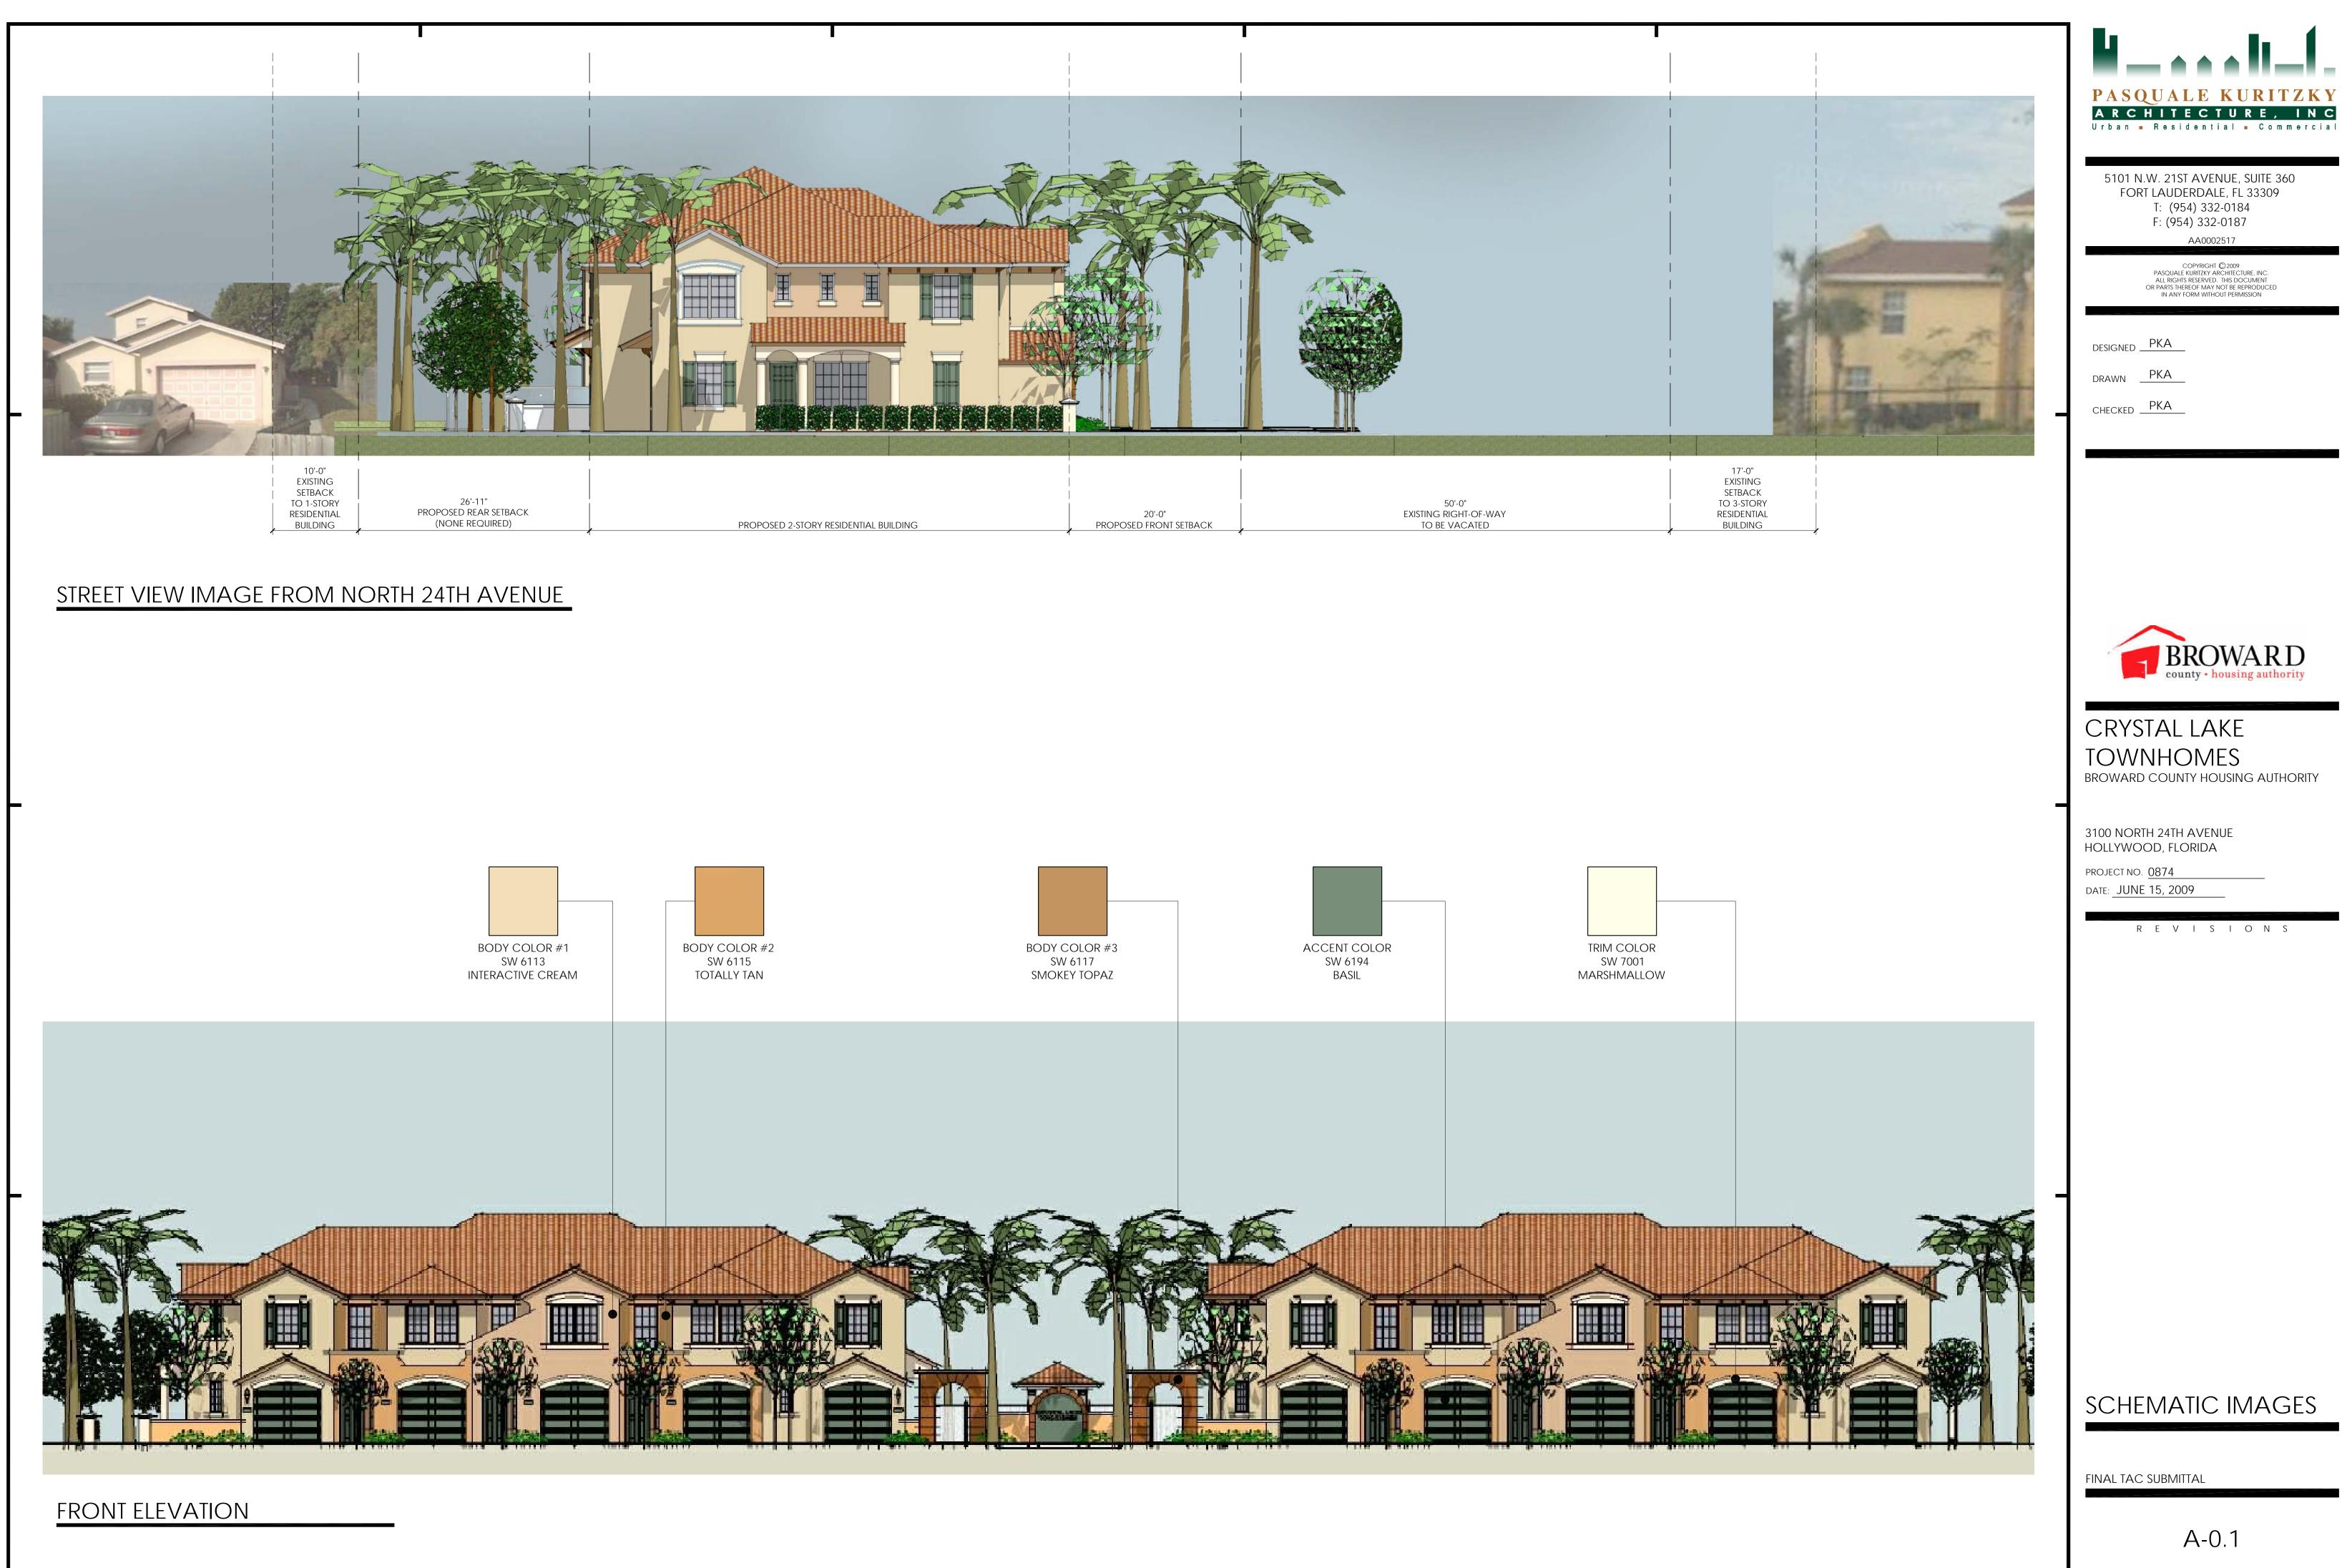

designed <u>PKA</u> drawn <u>PKA</u>

CHECKED PKA

CRYSTAL LAKE TOWNHOMES BROWARD COUNTY HOUSING AUTHORITY

3100 NORTH 24TH AVENUE HOLLYWOOD, FLORIDA PROJECT NO. <u>0874</u> DATE: JUNE 15, 2009

REVISIONS