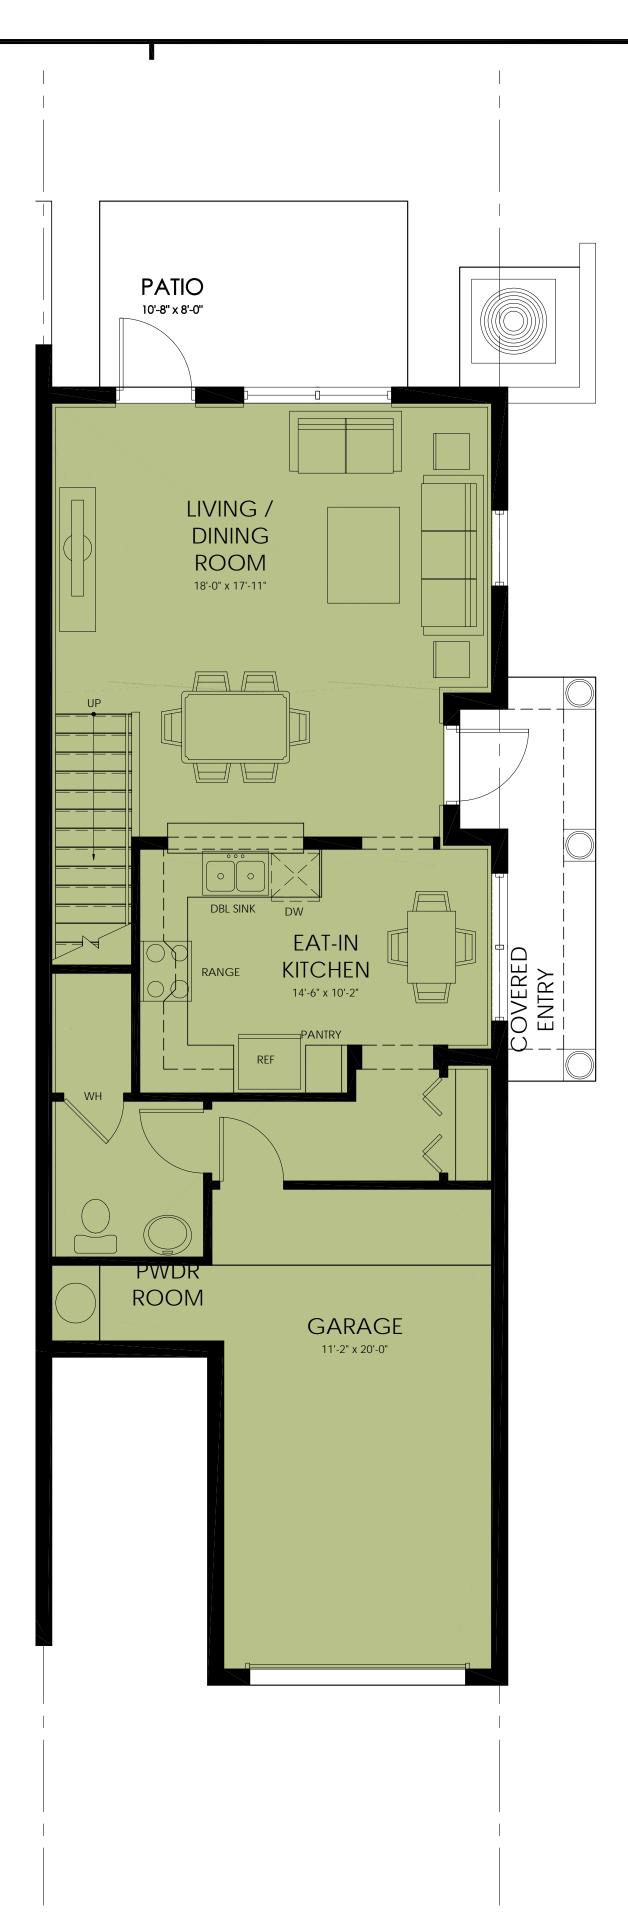

|                                                                                                                     | PASQUALE KURITZKY<br>ARCHITECTURE, INC<br>Urban - Residential - Commercial                                                                                                 |
|---------------------------------------------------------------------------------------------------------------------|----------------------------------------------------------------------------------------------------------------------------------------------------------------------------|
|                                                                                                                     | 5101 N.W. 21ST AVENUE, SUITE 360<br>FORT LAUDERDALE, FL 33309<br>T: (954) 332-0184<br>F: (954) 332-0187<br>AA0002517                                                       |
|                                                                                                                     | COPYRIGHT © 2009<br>PASQUALE KURITZKY ARCHITECTURE, INC.<br>ALL RIGHTS RESERVED. THIS DOCUMENT<br>OR PARTS THEREOF MAY NOT BE REPRODUCED<br>IN ANY FORM WITHOUT PERMISSION |
|                                                                                                                     | DESIGNED PKA<br>DRAWN PKA<br>CHECKED PKA                                                                                                                                   |
|                                                                                                                     | CRYSTAL LAKE                                                                                                                                                               |
|                                                                                                                     | TOWNHOMES<br>BROWARD COUNTY HOUSING AUTHORITY                                                                                                                              |
|                                                                                                                     | 3100 NORTH 24TH AVENUE<br>HOLLYWOOD, FLORIDA<br>PROJECT NO. <u>0874</u><br>DATE: JUNE 15, 2009                                                                             |
|                                                                                                                     | R E V I S I O N S                                                                                                                                                          |
|                                                                                                                     |                                                                                                                                                                            |
| 3-BEDROOM UNIT<br>AREA CALCULATIONS<br>1ST FLOOR U/A 634 S.F.                                                       |                                                                                                                                                                            |
| TST FLOOR U/A634 S.F.2ND FLOOR U/A902 S.F.TOTAL U/A1,536 S.F.GARAGE277 S.F.COVERED ENTRY53 S.F.COVERED PATIO37 S.F. | 3-BEDROOM UNIT<br>PLANS                                                                                                                                                    |
| TOTAL 1,903 S.F.                                                                                                    | FINAL TAC SUBMITTAL                                                                                                                                                        |
|                                                                                                                     | A-3.2                                                                                                                                                                      |