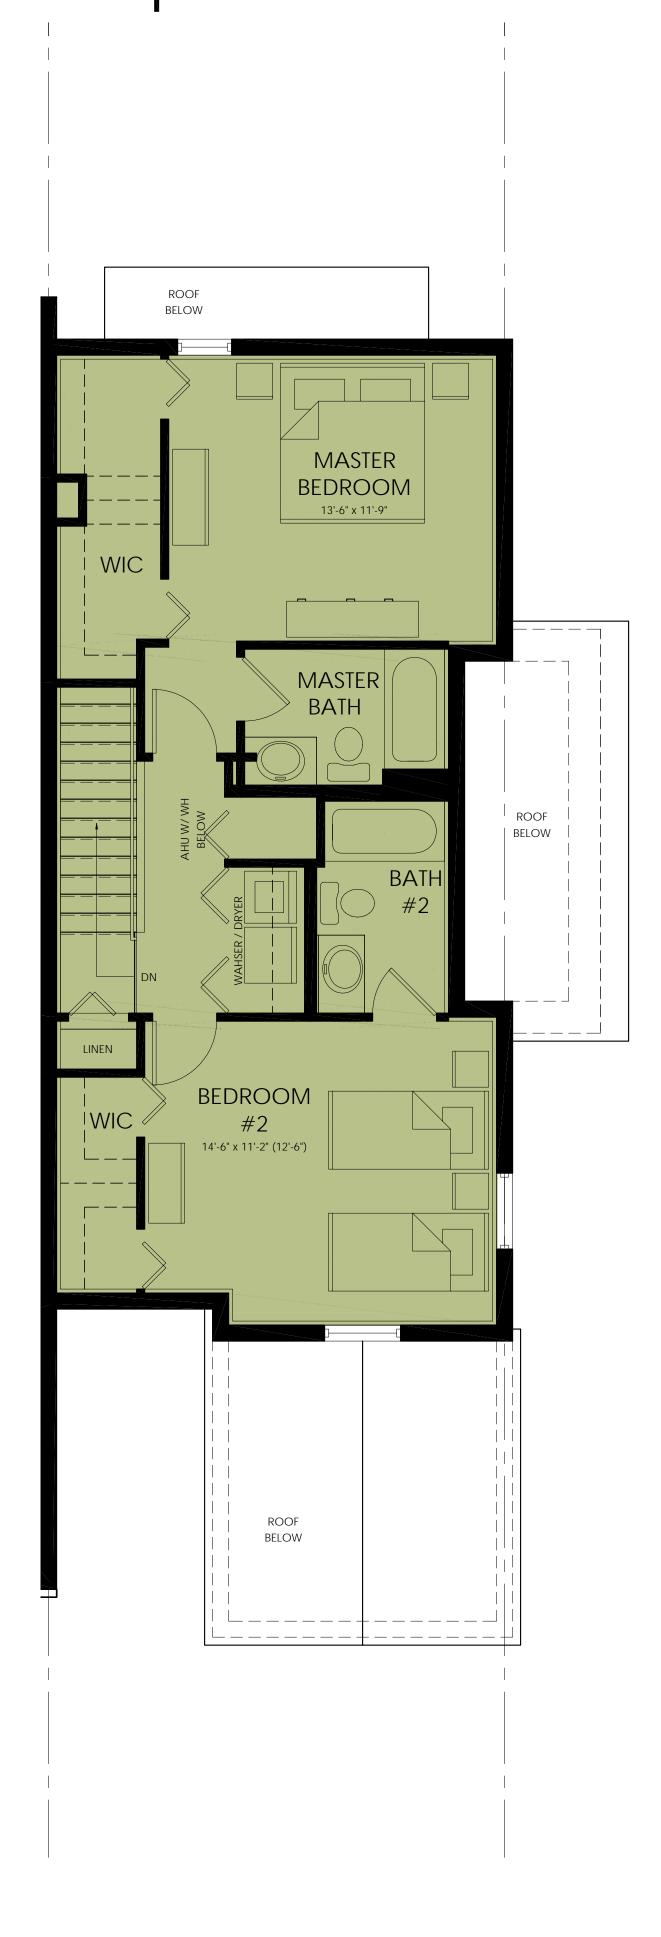

## SECOND FLOOR UNIT PLAN

SCALE: 1/4" = 1'-0" (LEFT AND RIGHT SIDE)

|                                                                                                | PASQUALE KURITZKY<br>ARCHITECTURE, INC<br>Urban - Residential - Commercial                                                                                                 |
|------------------------------------------------------------------------------------------------|----------------------------------------------------------------------------------------------------------------------------------------------------------------------------|
|                                                                                                | 5101 N.W. 21ST AVENUE, SUITE 360<br>FORT LAUDERDALE, FL 33309<br>T: (954) 332-0184<br>F: (954) 332-0187<br>AA0002517                                                       |
|                                                                                                | COPYRIGHT © 2009<br>PASQUALE KURITZKY ARCHITECTURE, INC.<br>ALL RIGHTS RESERVED. THIS DOCUMENT<br>OR PARTS THEREOF MAY NOT BE REPRODUCED<br>IN ANY FORM WITHOUT PERMISSION |
|                                                                                                | designed <u>PKA</u><br>drawn <u>PKA</u><br>checked <u>PKA</u>                                                                                                              |
|                                                                                                | <b>BROWARD</b><br>county - housing authority                                                                                                                               |
|                                                                                                | CRYSTAL LAKE<br>TOWNHOMES<br>broward county housing authority                                                                                                              |
|                                                                                                | 3100 NORTH 24TH AVENUE<br>HOLLYWOOD, FLORIDA<br>PROJECT NO. <u>0874</u><br>DATE: JUNE 15, 2009                                                                             |
|                                                                                                | R E V I S I O N S                                                                                                                                                          |
|                                                                                                |                                                                                                                                                                            |
|                                                                                                |                                                                                                                                                                            |
| 3-BEDROOM UNIT<br>AREA CALCULATIONS<br>1ST FLOOR U/A 634 S.F.<br>2ND FLOOR U/A 902 S.F.        |                                                                                                                                                                            |
| ZND FLOOR 0/A902 S.F.TOTAL U/A1,536 S.F.GARAGE277 S.F.COVERED ENTRY53 S.F.COVERED PATIO37 S.F. | 3-BEDROOM UNIT<br>PLANS                                                                                                                                                    |
| TOTAL 1,903 S.F.                                                                               | FINAL TAC SUBMITTAL                                                                                                                                                        |
|                                                                                                | A-3.3                                                                                                                                                                      |