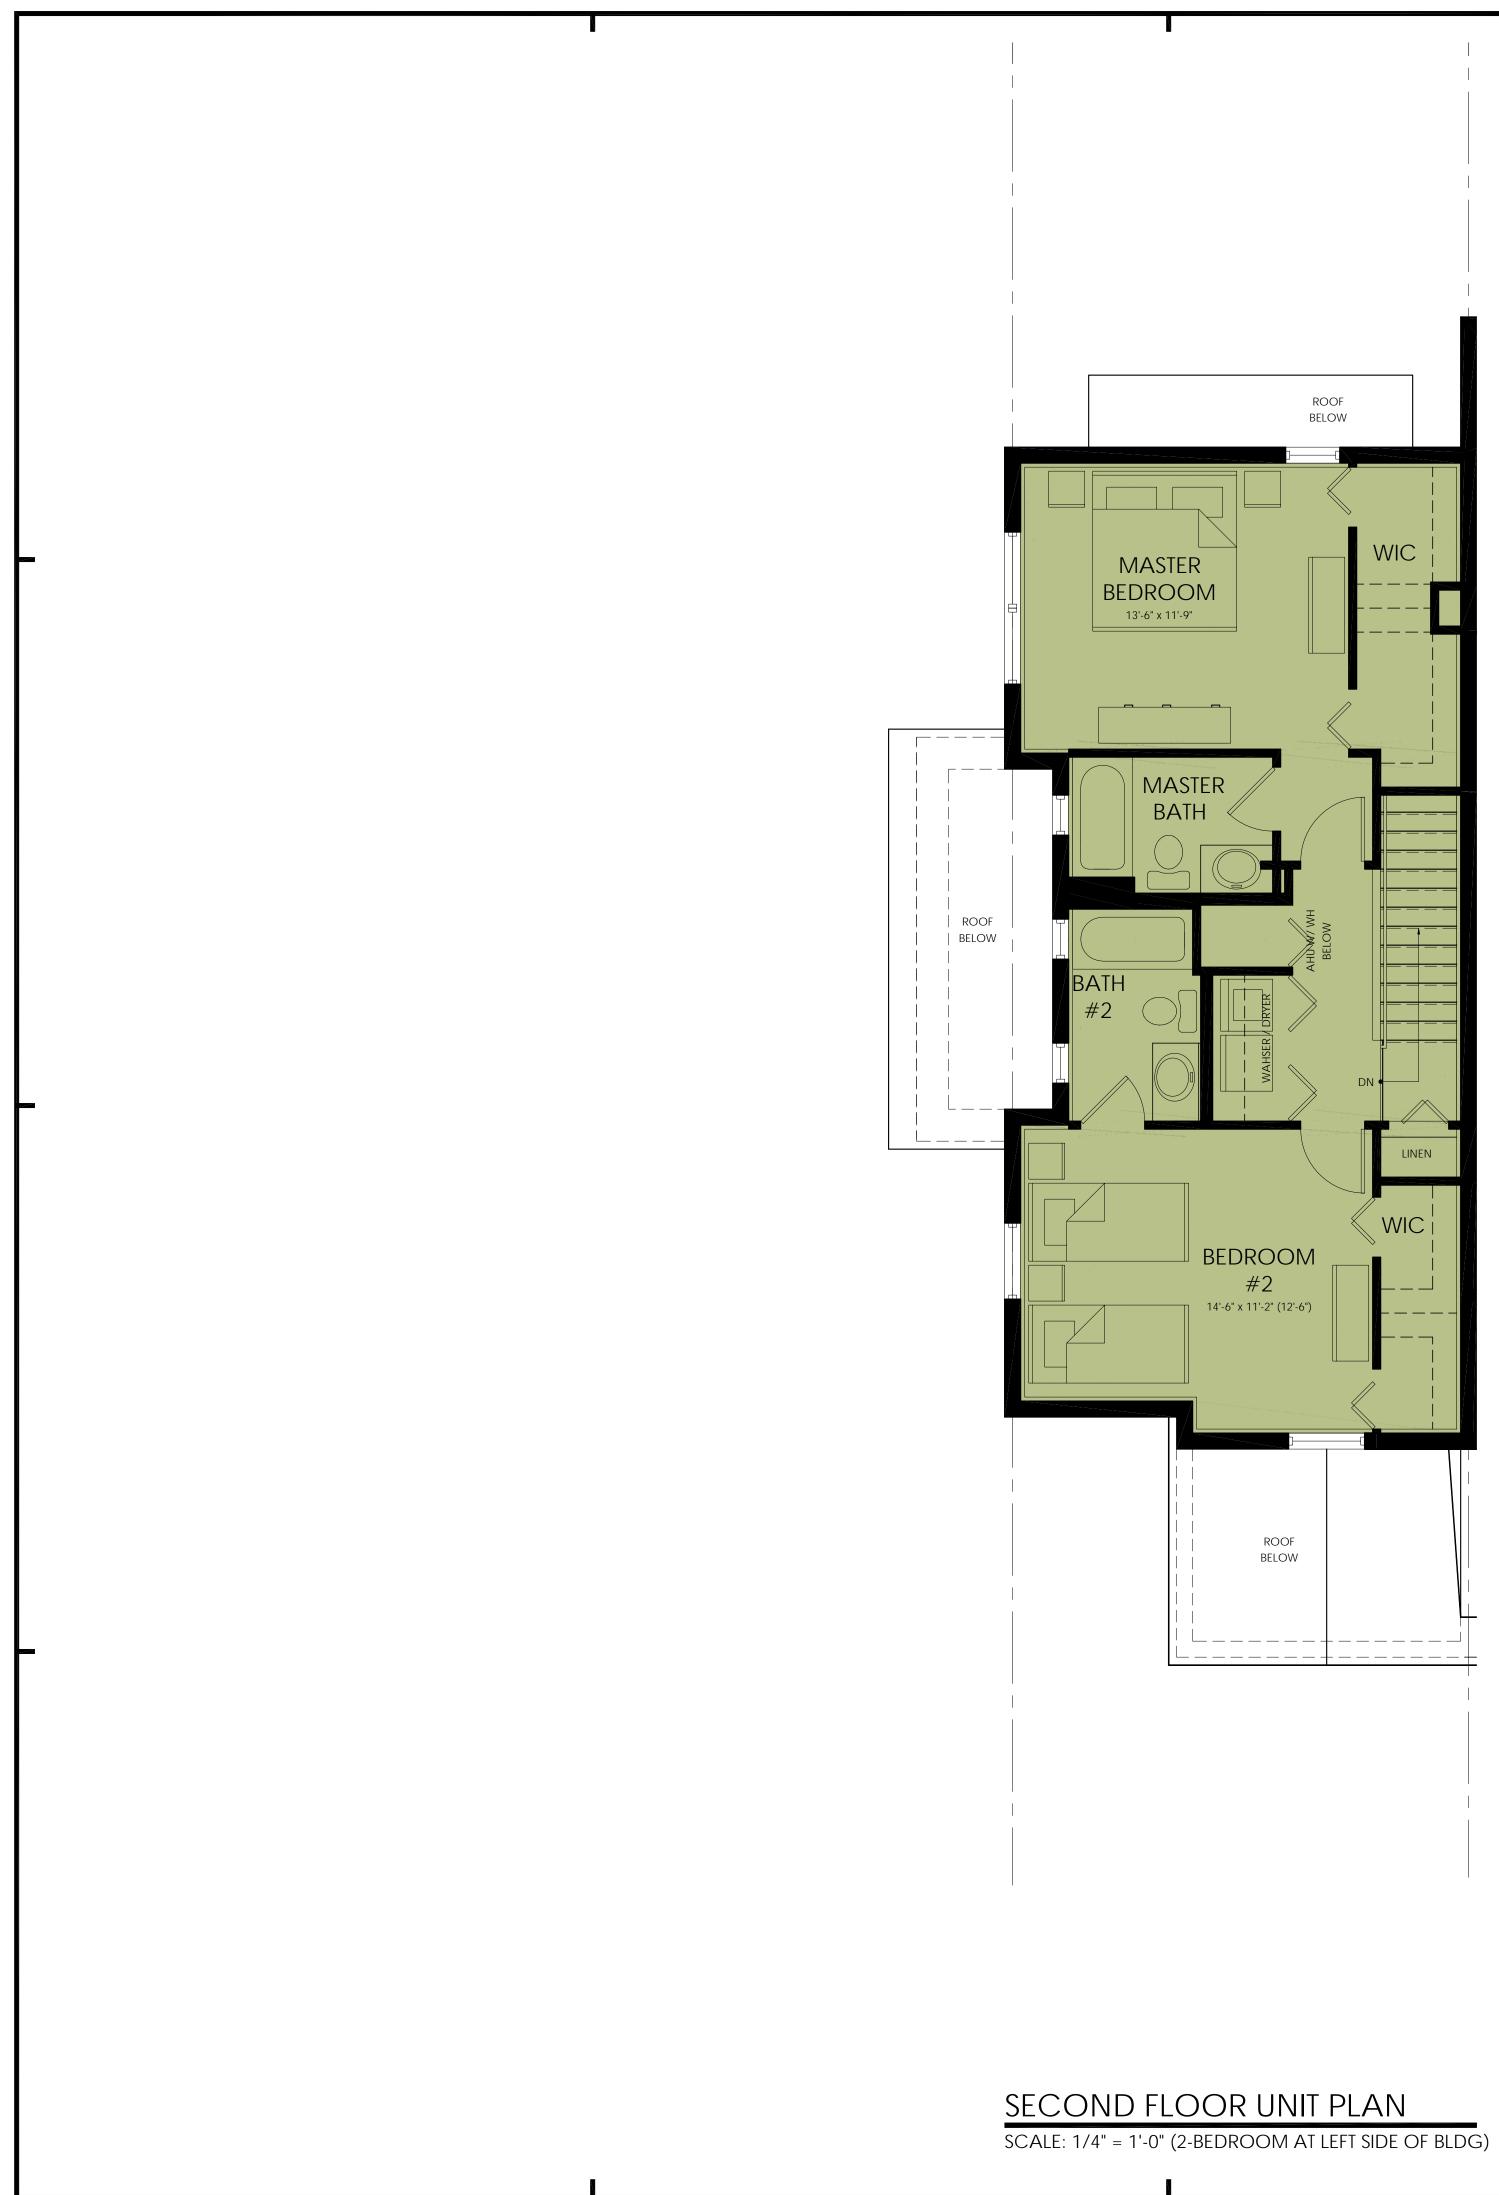

### SECOND FLOOR UNIT PLAN

SCALE: 1/4" = 1'-0" (2-BEDROOM AT RIGHT SIDE OF BLDG)

|                                                                                                                                                                                            | ARCHITECTURE, UNC<br>DISTRICTION Residential Commercial<br>5101 N.W. 21ST AVENUE, SUITE 360<br>FORT LAUDERDALE, FL 33309<br>T: (954) 332-0184<br>E: (954) 332-0187                                                                                                                                                                                                                                                                                                                                                                                                                                    |
|--------------------------------------------------------------------------------------------------------------------------------------------------------------------------------------------|-------------------------------------------------------------------------------------------------------------------------------------------------------------------------------------------------------------------------------------------------------------------------------------------------------------------------------------------------------------------------------------------------------------------------------------------------------------------------------------------------------------------------------------------------------------------------------------------------------|
|                                                                                                                                                                                            | COPYRIGHT ©2009<br>PASQUALE KURITZKY ARCHITECTURE, INC.<br>ALL RIGHTS RESERVED. THIS DOCUMENT<br>OR PARTS THEREOF MAY NOT BE REPRODUCED<br>IN ANY FORM WITHOUT PERMISSION<br>DESIGNED <u>PKA</u><br>DRAWN <u>PKA</u><br>CHECKED <u>PKA</u>                                                                                                                                                                                                                                                                                                                                                            |
|                                                                                                                                                                                            | <image/> <section-header><section-header><section-header><section-header><section-header><section-header><section-header><section-header><section-header><section-header><section-header><section-header><section-header><text><text></text></text></section-header></section-header></section-header></section-header></section-header></section-header></section-header></section-header></section-header></section-header></section-header></section-header></section-header> |
| 2-BEDROOM UNIT<br>AREA CALCULATIONS1ST FLOOR U/A658 S.F.2ND FLOOR U/A720 S.F.TOTAL U/A1.378 S.F.GARAGE284 S.F.COVERED ENTRY72 S.F.COVERED ENTRY72 S.F.COVERED PATIO41. S.F.TOTAL1.775 S.F. | Description <b>INAL TAC SUBMITTAL</b> A-3.1                                                                                                                                                                                                                                                                                                                                                                                                                                                                                                                                                           |