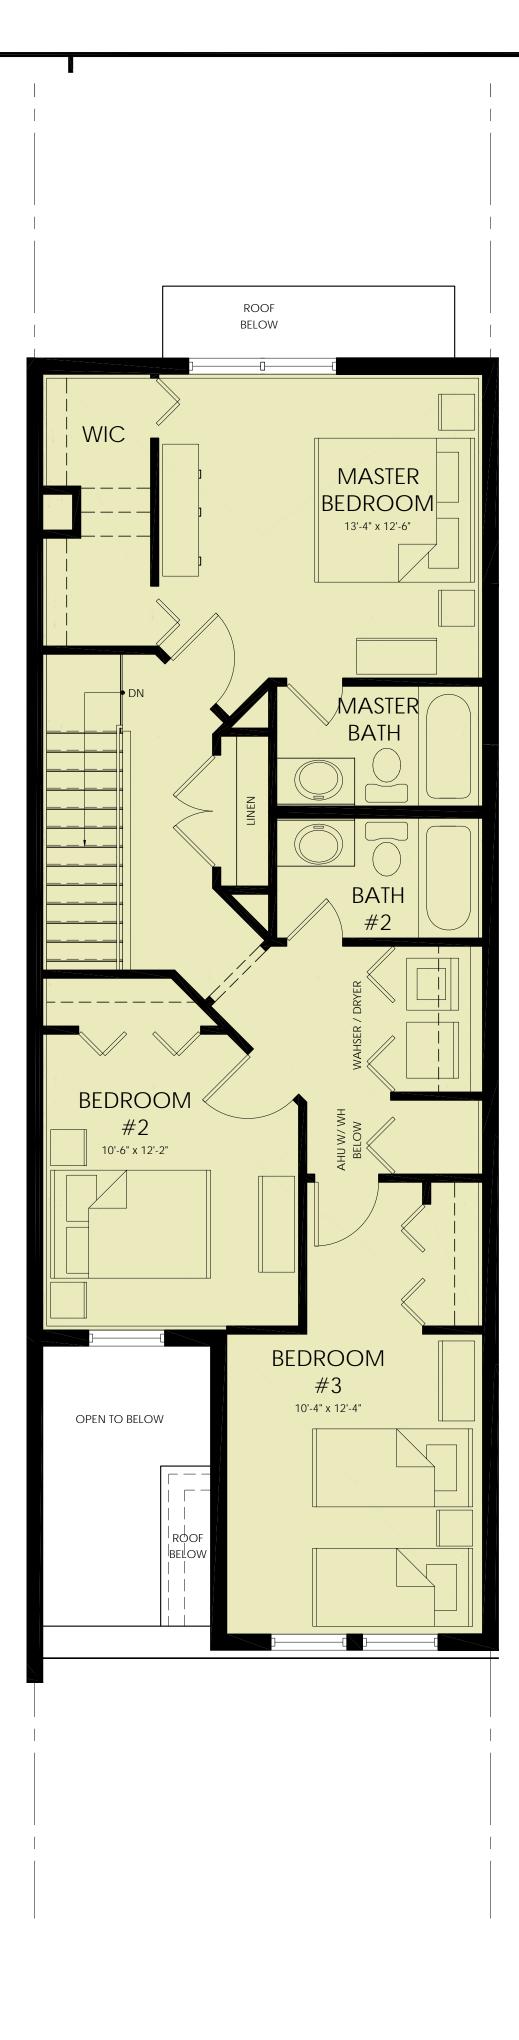

## SECOND FLOOR UNIT PLAN

SCALE: 1/4" = 1'-0" (LEFT AND RIGHT SIDE)

|                                                                                                | PASQUALE KURITZKY<br>ARCHITECTURE, INC<br>Urban - Residential - Commercial                                                                                                 |
|------------------------------------------------------------------------------------------------|----------------------------------------------------------------------------------------------------------------------------------------------------------------------------|
|                                                                                                | 5101 N.W. 21ST AVENUE, SUITE 360<br>FORT LAUDERDALE, FL 33309<br>T: (954) 332-0184<br>F: (954) 332-0187<br>AA0002517                                                       |
|                                                                                                | COPYRIGHT © 2009<br>PASQUALE KURITZKY ARCHITECTURE, INC.<br>ALL RIGHTS RESERVED. THIS DOCUMENT<br>OR PARTS THEREOF MAY NOT BE REPRODUCED<br>IN ANY FORM WITHOUT PERMISSION |
|                                                                                                | designed <u>PKA</u><br>drawn <u>PKA</u><br>checked <u>PKA</u>                                                                                                              |
|                                                                                                | <b>BROWARD</b><br>county - housing authority                                                                                                                               |
|                                                                                                | CRYSTAL LAKE<br>TOWNHOMES<br>broward county housing authority                                                                                                              |
|                                                                                                | 3100 NORTH 24TH AVENUE<br>HOLLYWOOD, FLORIDA<br>PROJECT NO. <u>0874</u><br>DATE: JUNE 15, 2009                                                                             |
|                                                                                                | R E V I S I O N S                                                                                                                                                          |
|                                                                                                |                                                                                                                                                                            |
|                                                                                                |                                                                                                                                                                            |
| 3-BEDROOM UNIT<br>AREA CALCULATIONS<br>1ST FLOOR U/A 634 S.F.<br>2ND FLOOR U/A 902 S.F.        |                                                                                                                                                                            |
| ZND FLOOR 0/A902 S.F.TOTAL U/A1,536 S.F.GARAGE277 S.F.COVERED ENTRY53 S.F.COVERED PATIO37 S.F. | 3-BEDROOM UNIT<br>PLANS                                                                                                                                                    |
| TOTAL 1,903 S.F.                                                                               | FINAL TAC SUBMITTAL                                                                                                                                                        |
|                                                                                                | A-3.3                                                                                                                                                                      |