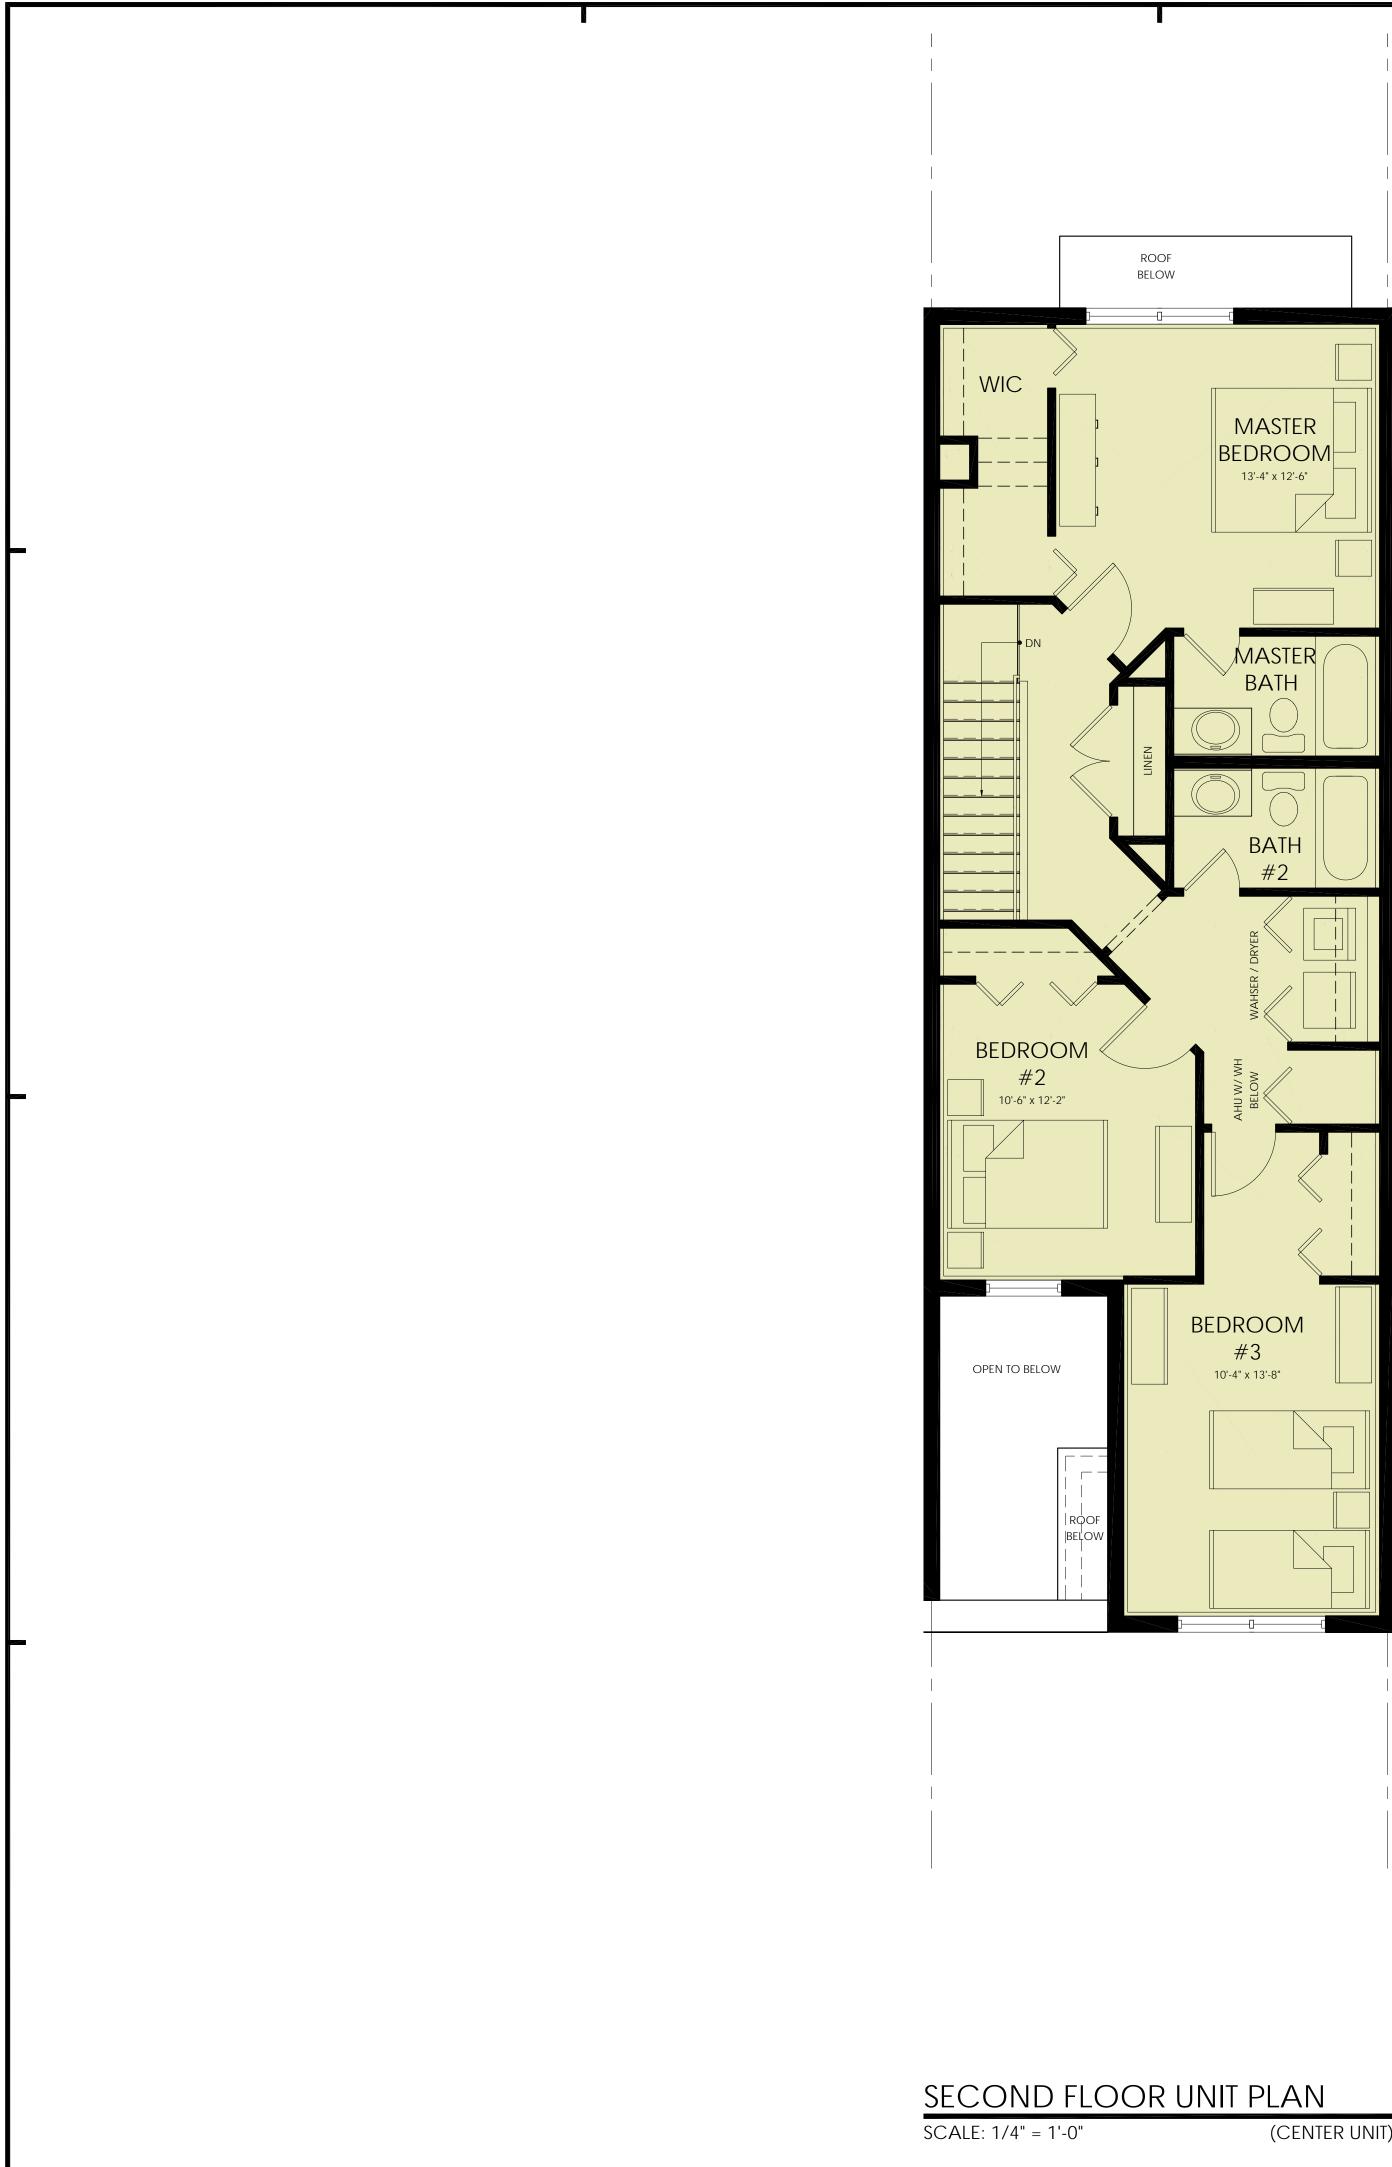

|                                                                                                                     | PASQUALE KURITZKY<br>ARCHITECTURE, INC<br>Urban - Residential - Commercial                                                                                                 |
|---------------------------------------------------------------------------------------------------------------------|----------------------------------------------------------------------------------------------------------------------------------------------------------------------------|
|                                                                                                                     | 5101 N.W. 21ST AVENUE, SUITE 360<br>FORT LAUDERDALE, FL 33309<br>T: (954) 332-0184<br>F: (954) 332-0187<br>AA0002517                                                       |
|                                                                                                                     | COPYRIGHT © 2009<br>PASQUALE KURITZKY ARCHITECTURE, INC.<br>ALL RIGHTS RESERVED. THIS DOCUMENT<br>OR PARTS THEREOF MAY NOT BE REPRODUCED<br>IN ANY FORM WITHOUT PERMISSION |
|                                                                                                                     | DESIGNED PKA<br>DRAWN PKA<br>CHECKED PKA                                                                                                                                   |
|                                                                                                                     | CRYSTAL LAKE                                                                                                                                                               |
|                                                                                                                     | TOWNHOMES<br>BROWARD COUNTY HOUSING AUTHORITY                                                                                                                              |
|                                                                                                                     | 3100 NORTH 24TH AVENUE<br>HOLLYWOOD, FLORIDA<br>PROJECT NO. <u>0874</u><br>DATE: JUNE 15, 2009                                                                             |
|                                                                                                                     | R E V I S I O N S                                                                                                                                                          |
|                                                                                                                     |                                                                                                                                                                            |
| 3-BEDROOM UNIT<br>AREA CALCULATIONS<br>1ST FLOOR U/A 634 S.F.                                                       |                                                                                                                                                                            |
| TST FLOOR U/A634 S.F.2ND FLOOR U/A902 S.F.TOTAL U/A1,536 S.F.GARAGE277 S.F.COVERED ENTRY53 S.F.COVERED PATIO37 S.F. | 3-BEDROOM UNIT<br>PLANS                                                                                                                                                    |
| TOTAL 1,903 S.F.                                                                                                    | FINAL TAC SUBMITTAL                                                                                                                                                        |
|                                                                                                                     | A-3.2                                                                                                                                                                      |

# (CENTER UNIT)