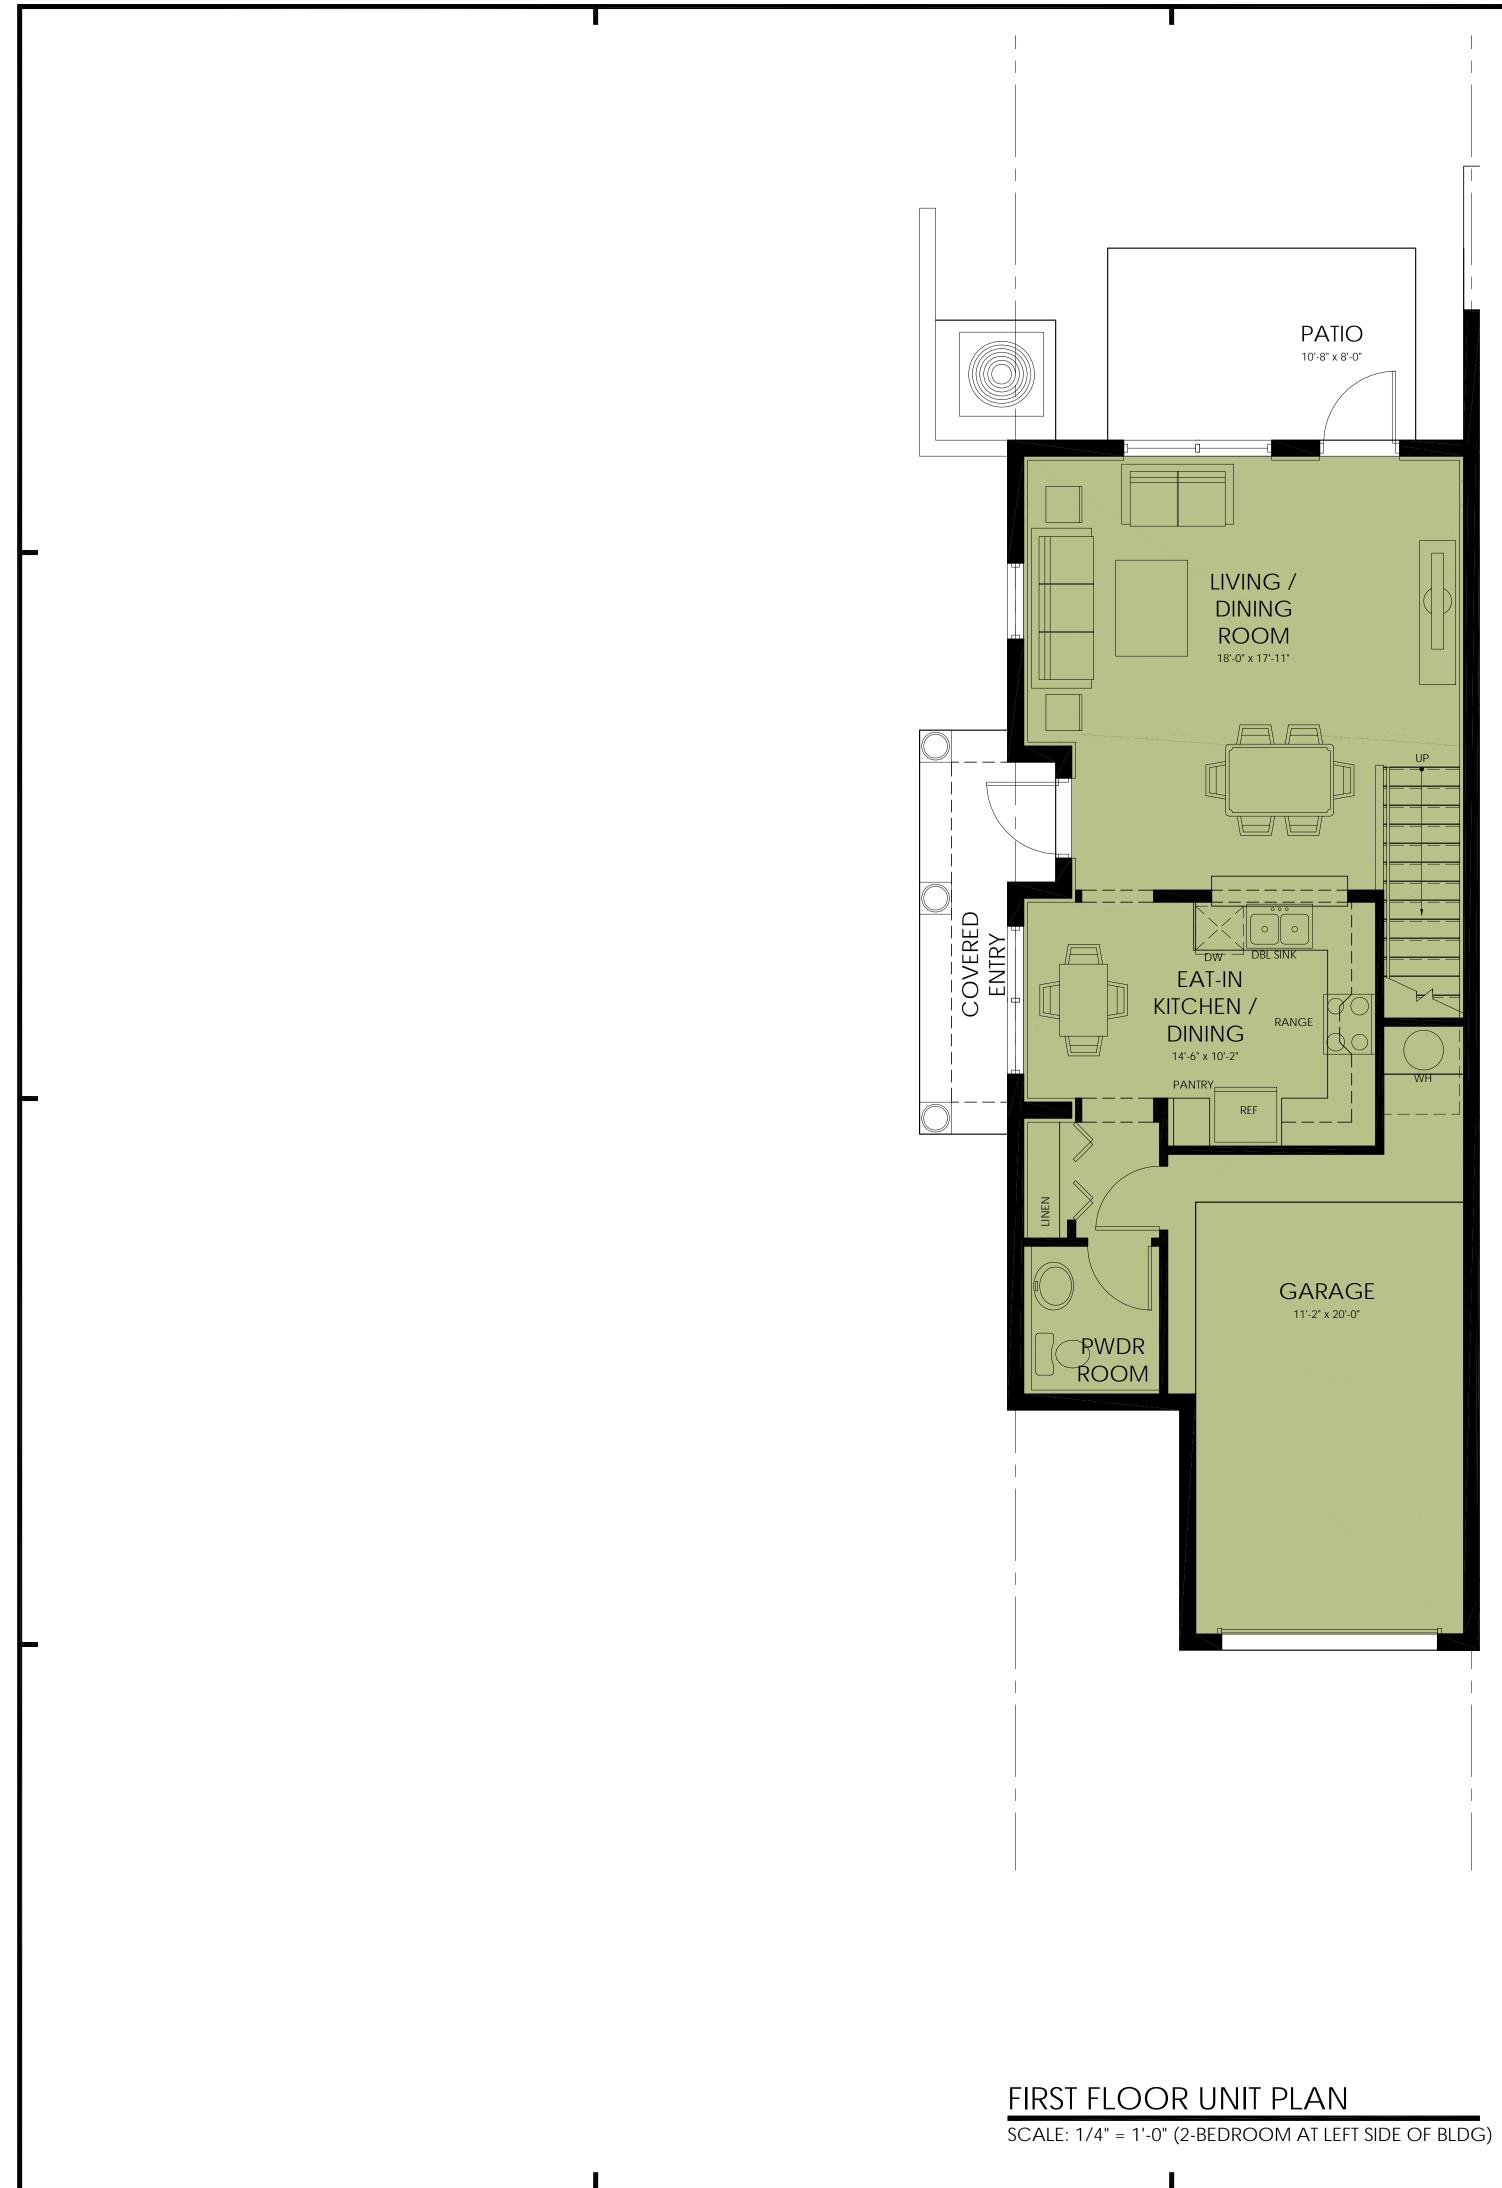

## FIRST FLOOR UNIT PLAN

SCALE: 1/4" = 1'-0" (2-BEDROOM AT RIGHT SIDE OF BLDG)

|                                                                                                                                                                        | <b>PASQUALE KURITZKY</b><br><b>ARCHITECTURE, INC</b><br>Urban - Residential - Commercial<br>5101 N.W. 21ST AVENUE, SUITE 360<br>FORT LAUDERDALE, FL 33309<br>T: (954) 332-0184<br>F: (954) 332-0187                                                                                                                                                                            |
|------------------------------------------------------------------------------------------------------------------------------------------------------------------------|--------------------------------------------------------------------------------------------------------------------------------------------------------------------------------------------------------------------------------------------------------------------------------------------------------------------------------------------------------------------------------|
|                                                                                                                                                                        | <section-header><text></text></section-header>                                                                                                                                                                                                                                                                                                                                 |
|                                                                                                                                                                        | <image/> <image/> <image/> <image/> <image/> <image/> <image/> <section-header><section-header><section-header><section-header><section-header><section-header><section-header><section-header><text><text><text></text></text></text></section-header></section-header></section-header></section-header></section-header></section-header></section-header></section-header> |
| 2-BEDROOM UNIT<br>AREA CALCULATIONS15T FLOOR U/A658 S.F.2ND FLOOR U/A720 S.F.TOTAL U/A1.378 S.F.GARAGE284 S.F.COVERED ENTRY72 S.F.COVERED PATIO41. S.F.TOTAL1.775 S.F. | 2-BEDROOM UNIT   PLANS   TINAL TAC SUBMITTAL   A-3.0                                                                                                                                                                                                                                                                                                                           |