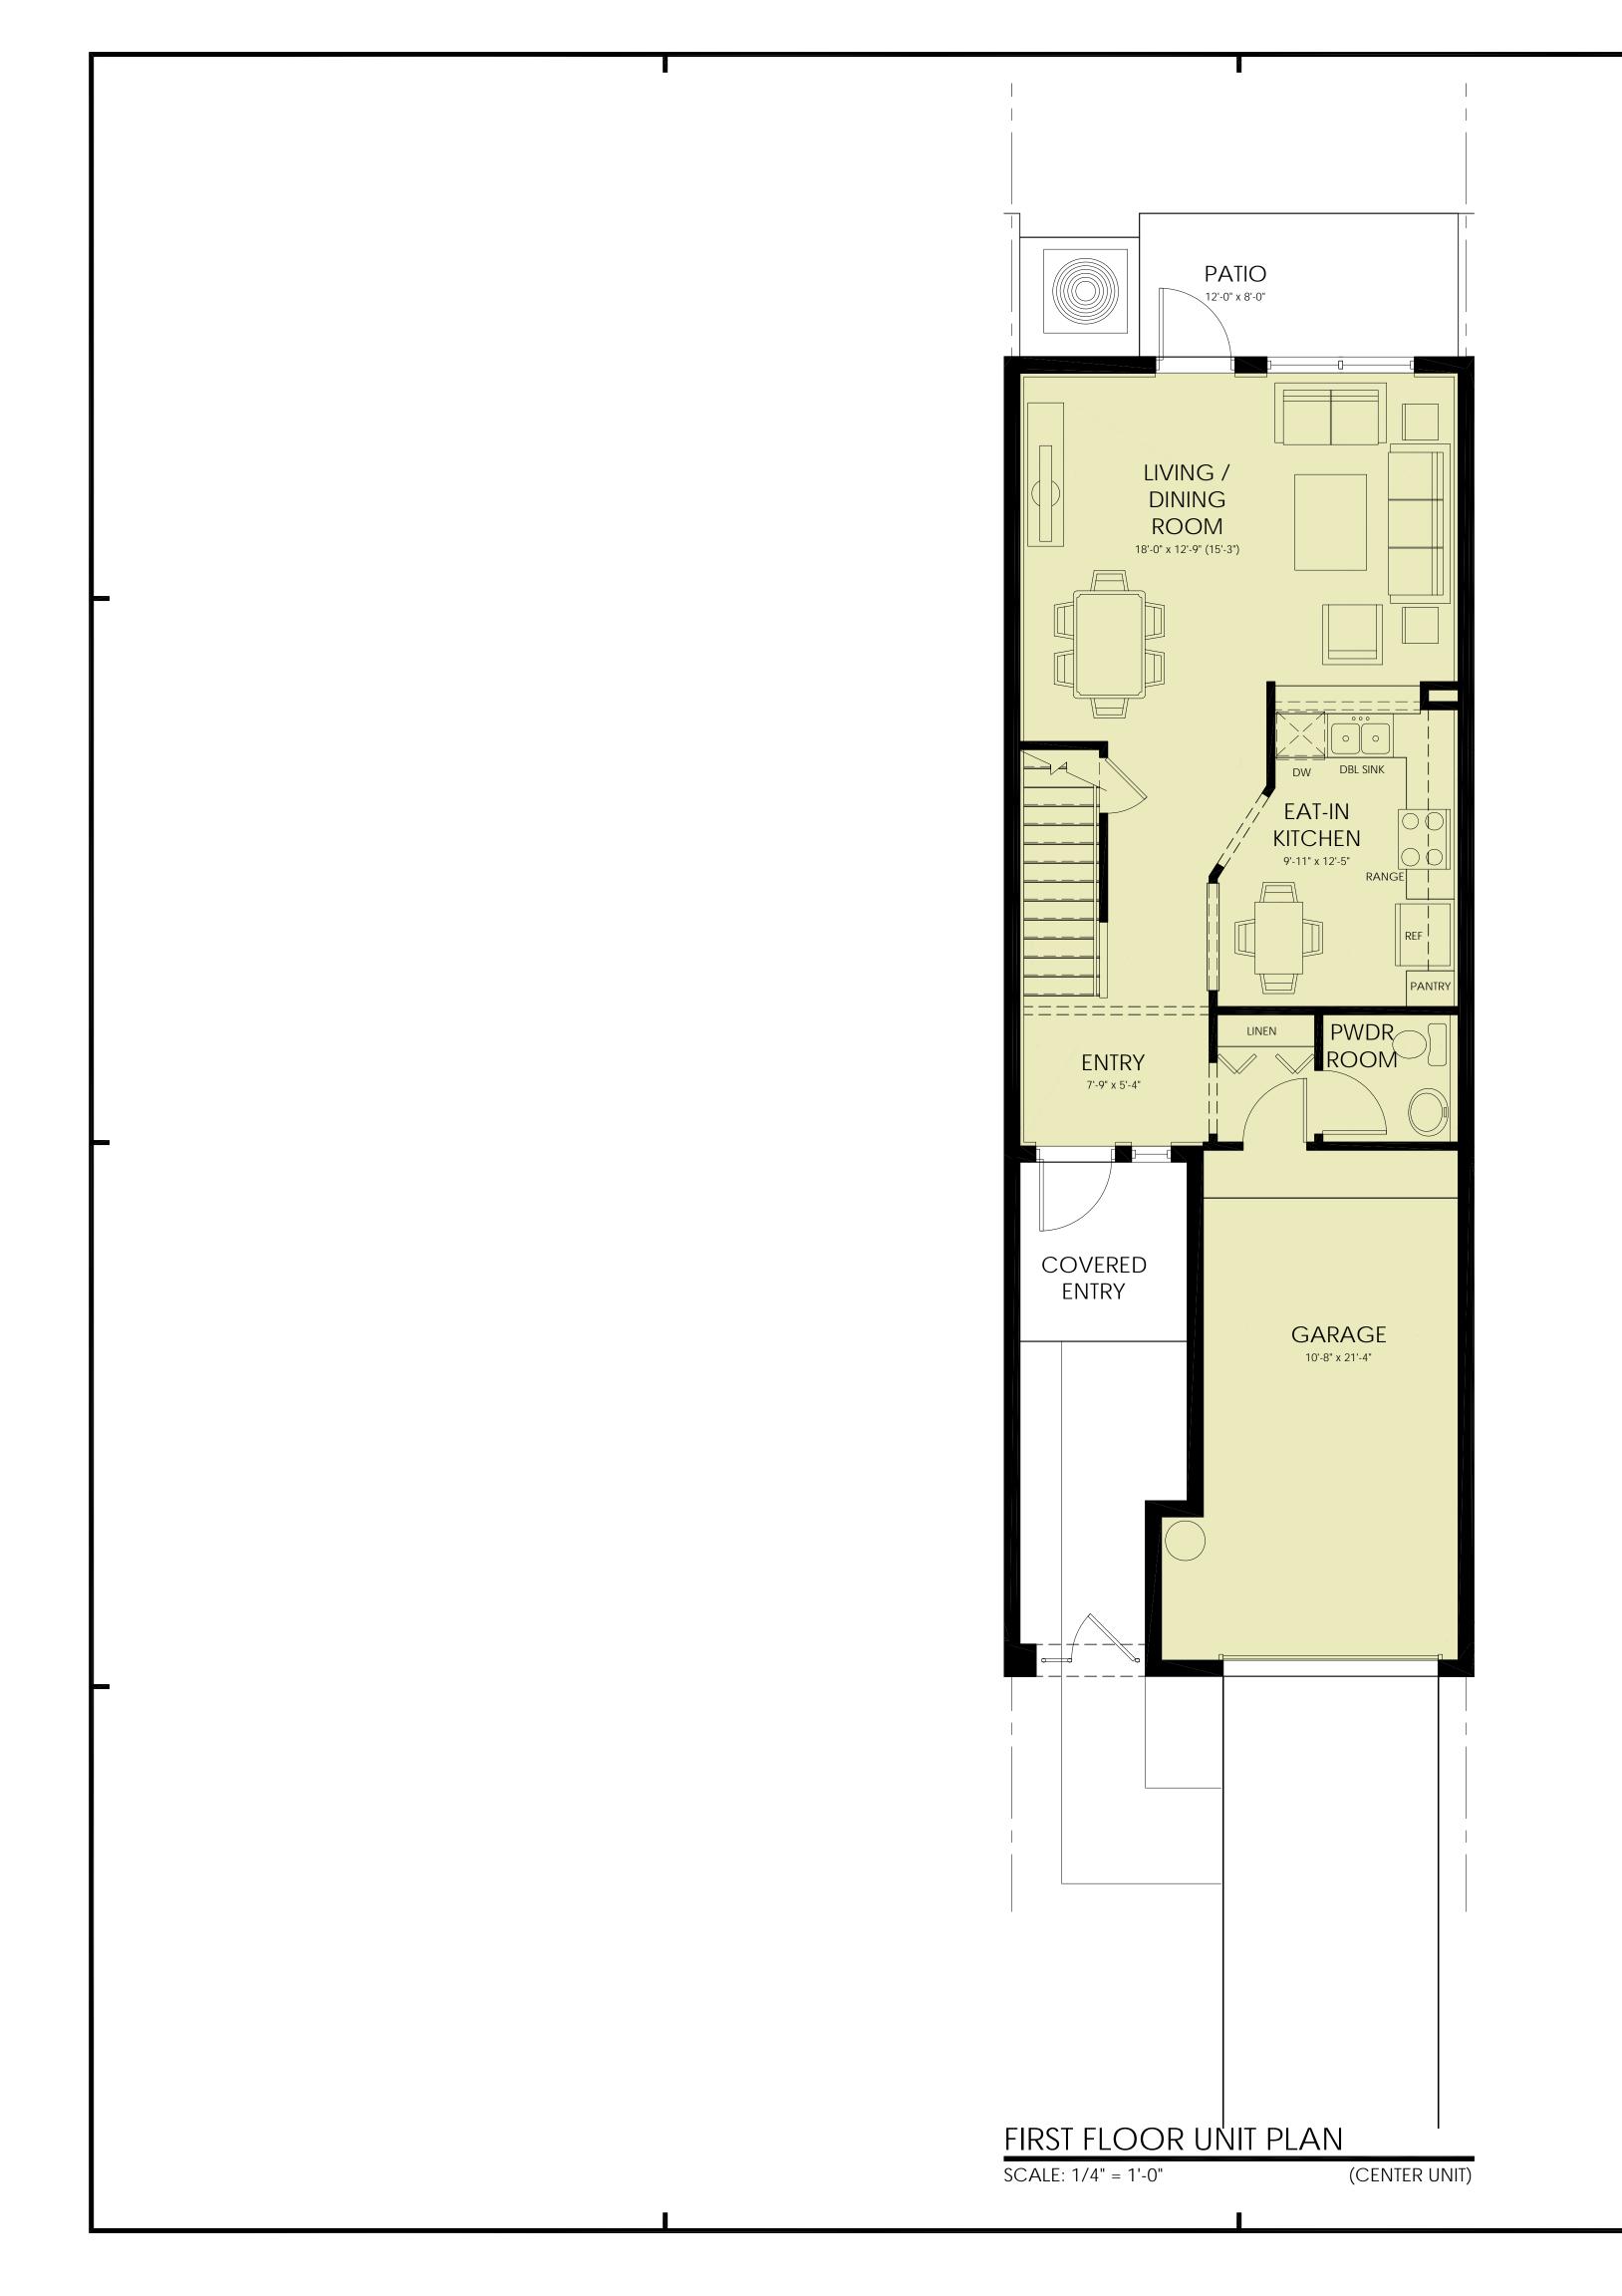

## FIRST FLOOR UNIT PLAN

SCALE: 1/4" = 1'-0" (2-BEDROOM AT RIGHT SIDE OF BLDG)

|                                                                                                                                                                        | <b>PASQUALE KURITZKY</b><br><b>ARCHITECTURE, INC</b><br>Urban - Residential - Commercial<br>5101 N.W. 21ST AVENUE, SUITE 360<br>FORT LAUDERDALE, FL 33309<br>T: (954) 332-0184<br>F: (954) 332-0187                                                                                                                                                                            |
|------------------------------------------------------------------------------------------------------------------------------------------------------------------------|--------------------------------------------------------------------------------------------------------------------------------------------------------------------------------------------------------------------------------------------------------------------------------------------------------------------------------------------------------------------------------|
|                                                                                                                                                                        | <section-header><text></text></section-header>                                                                                                                                                                                                                                                                                                                                 |
|                                                                                                                                                                        | <image/> <image/> <image/> <image/> <image/> <image/> <image/> <section-header><section-header><section-header><section-header><section-header><section-header><section-header><section-header><text><text><text></text></text></text></section-header></section-header></section-header></section-header></section-header></section-header></section-header></section-header> |
| 2-BEDROOM UNIT<br>AREA CALCULATIONS15T FLOOR U/A658 S.F.2ND FLOOR U/A720 S.F.TOTAL U/A1.378 S.F.GARAGE284 S.F.COVERED ENTRY72 S.F.COVERED PATIO41. S.F.TOTAL1.775 S.F. | 2-BEDROOM UNIT   PLANS   TINAL TAC SUBMITTAL   A-3.0                                                                                                                                                                                                                                                                                                                           |

# (CENTER UNIT)