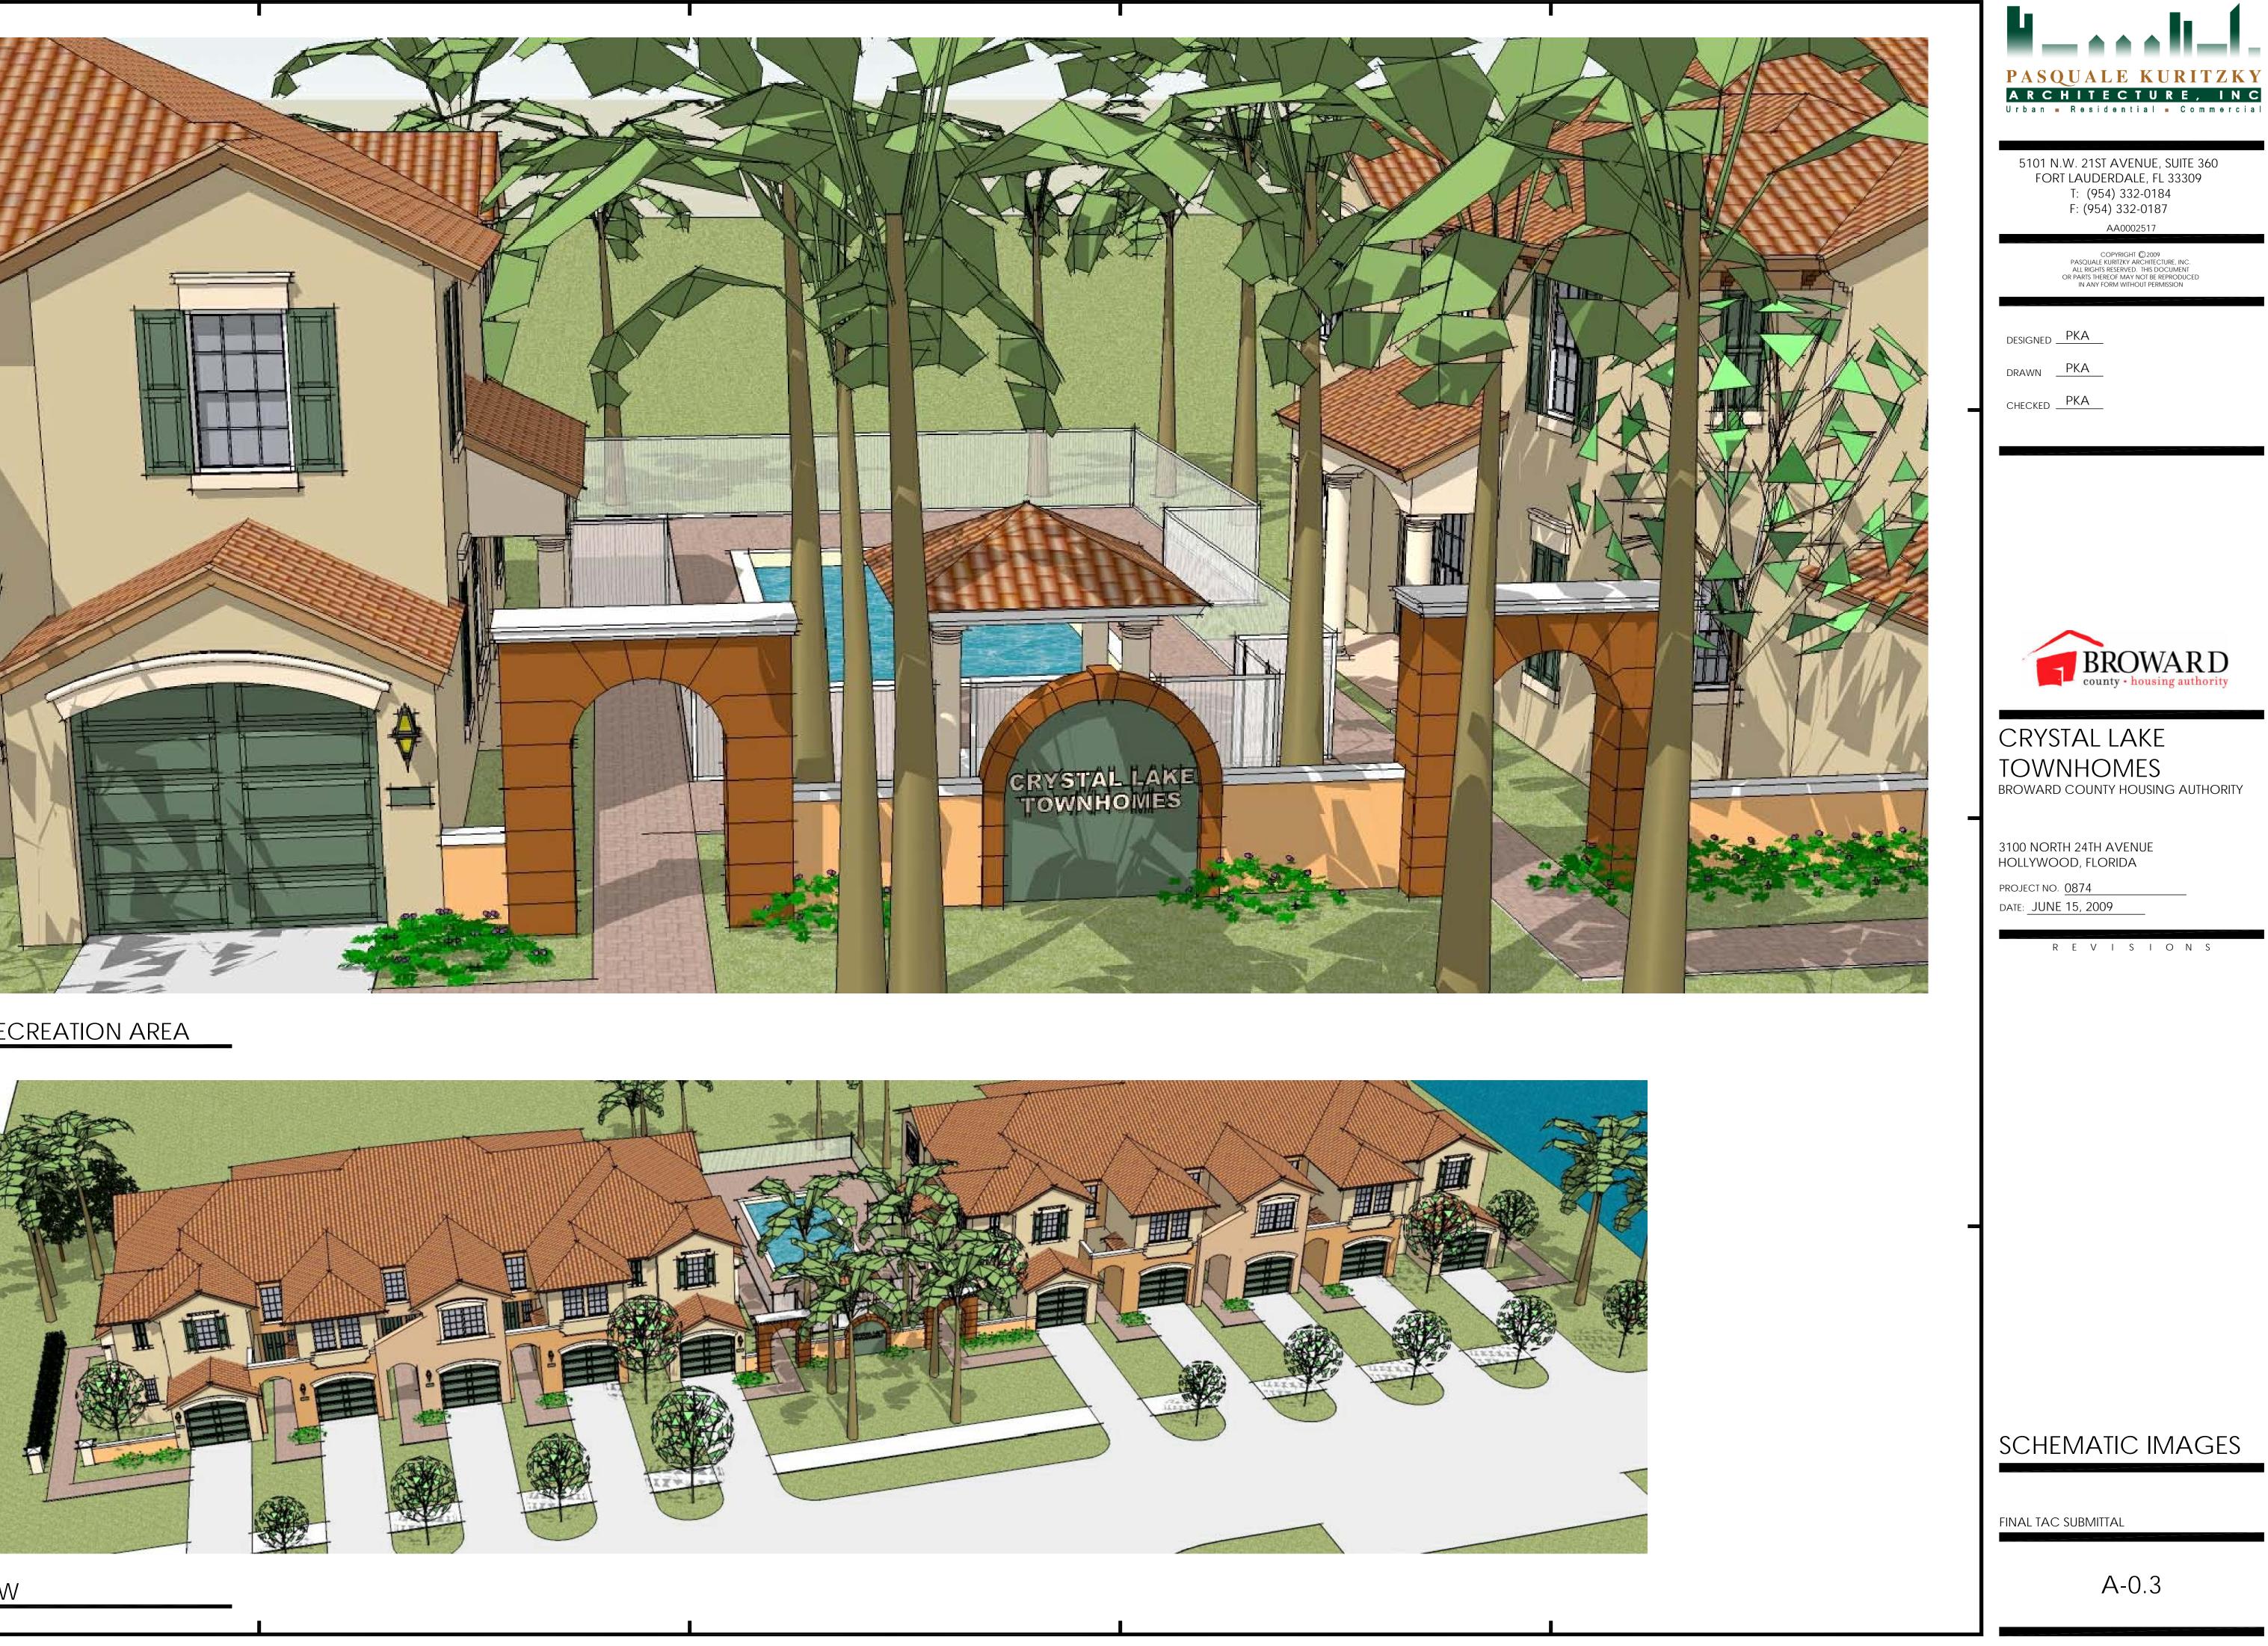

designed <u>PKA</u> drawn <u>PKA</u>

CHECKED PKA

CRYSTAL LAKE TOWNHOMES BROWARD COUNTY HOUSING AUTHORITY

3100 NORTH 24TH AVENUE HOLLYWOOD, FLORIDA PROJECT NO. <u>0874</u> DATE: JUNE 15, 2009

REVISIONS

## SCHEMATIC IMAGES

FINAL TAC SUBMITTAL

A-0.4

| PASQUALE KURITZKY<br>ARCHITECTURE, INC<br>Urban - Residential - Commercial                                                                                                 |
|----------------------------------------------------------------------------------------------------------------------------------------------------------------------------|
| 5101 N.W. 21ST AVENUE, SUITE 360<br>FORT LAUDERDALE, FL 33309<br>T: (954) 332-0184<br>F: (954) 332-0187<br>AA0002517                                                       |
| COPYRIGHT © 2009<br>PASQUALE KURITZKY ARCHITECTURE, INC.<br>ALL RIGHTS RESERVED. THIS DOCUMENT<br>OR PARIS THEREOF MAY NOT BE REPRODUCED<br>IN ANY FORM WITHOUT PERMISSION |
| DESIGNEDPKA                                                                                                                                                                |
| drawn <u>PKA</u><br>checked <u>PKA</u>                                                                                                                                     |
|                                                                                                                                                                            |
|                                                                                                                                                                            |
|                                                                                                                                                                            |
| BROWARD<br>county • housing authority                                                                                                                                      |
| CRYSTAL LAKE<br>TOWNHOMES<br>broward county housing authority                                                                                                              |
| 3100 NORTH 24TH AVENUE<br>HOLLYWOOD, FLORIDA                                                                                                                               |
| PROJECT NO. <u>0874</u><br>DATE: <u>JUNE 15, 2009</u>                                                                                                                      |
| REVISIONS                                                                                                                                                                  |
|                                                                                                                                                                            |
|                                                                                                                                                                            |
|                                                                                                                                                                            |
|                                                                                                                                                                            |
|                                                                                                                                                                            |
| FIRST AND SECOND                                                                                                                                                           |
| FLOOR BUILDING<br>PLANS                                                                                                                                                    |
|                                                                                                                                                                            |
| FINAL TAC SUBMITTAL                                                                                                                                                        |
| / <u>,</u> -∠.∪                                                                                                                                                            |