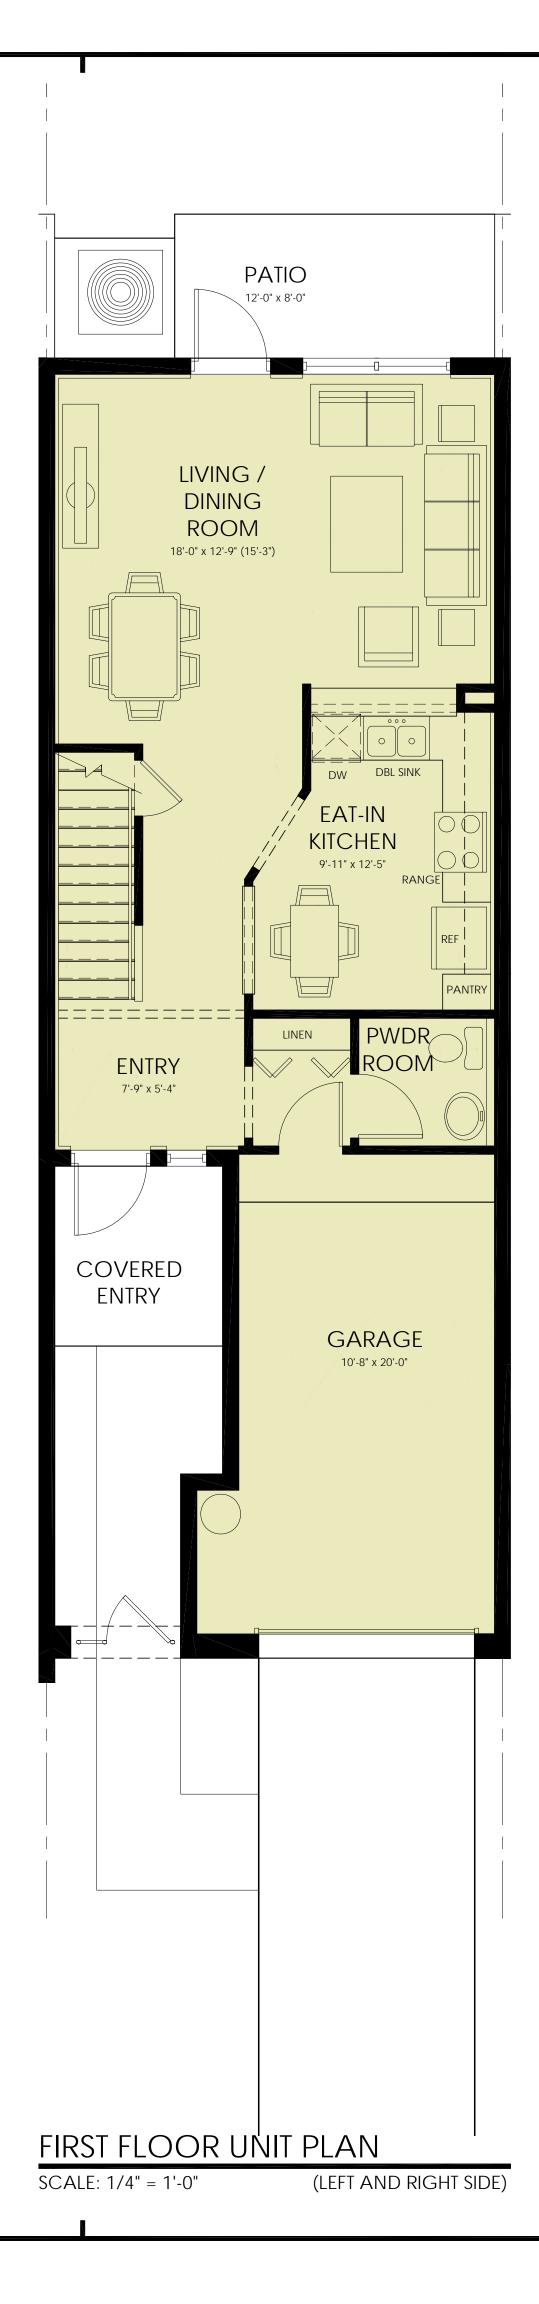

|                                                                                                                     | PASQUALE KURITZKY<br>ARCHITECTURE, INC<br>Urban - Residential - Commercial                                                                                                 |
|---------------------------------------------------------------------------------------------------------------------|----------------------------------------------------------------------------------------------------------------------------------------------------------------------------|
|                                                                                                                     | 5101 N.W. 21ST AVENUE, SUITE 360<br>FORT LAUDERDALE, FL 33309<br>T: (954) 332-0184<br>F: (954) 332-0187<br>AA0002517                                                       |
|                                                                                                                     | COPYRIGHT © 2009<br>PASQUALE KURITZKY ARCHITECTURE, INC.<br>ALL RIGHTS RESERVED. THIS DOCUMENT<br>OR PARTS THEREOF MAY NOT BE REPRODUCED<br>IN ANY FORM WITHOUT PERMISSION |
|                                                                                                                     | DESIGNED PKA<br>DRAWN PKA<br>CHECKED PKA                                                                                                                                   |
|                                                                                                                     | CRYSTAL LAKE                                                                                                                                                               |
|                                                                                                                     | TOWNHOMES<br>BROWARD COUNTY HOUSING AUTHORITY                                                                                                                              |
|                                                                                                                     | 3100 NORTH 24TH AVENUE<br>HOLLYWOOD, FLORIDA<br>PROJECT NO. <u>0874</u><br>DATE: JUNE 15, 2009                                                                             |
|                                                                                                                     | R E V I S I O N S                                                                                                                                                          |
|                                                                                                                     |                                                                                                                                                                            |
| 3-BEDROOM UNIT<br>AREA CALCULATIONS<br>1ST FLOOR U/A 634 S.F.                                                       |                                                                                                                                                                            |
| TST FLOOR U/A634 S.F.2ND FLOOR U/A902 S.F.TOTAL U/A1,536 S.F.GARAGE277 S.F.COVERED ENTRY53 S.F.COVERED PATIO37 S.F. | 3-BEDROOM UNIT<br>PLANS                                                                                                                                                    |
| TOTAL 1,903 S.F.                                                                                                    | FINAL TAC SUBMITTAL                                                                                                                                                        |
|                                                                                                                     | A-3.2                                                                                                                                                                      |